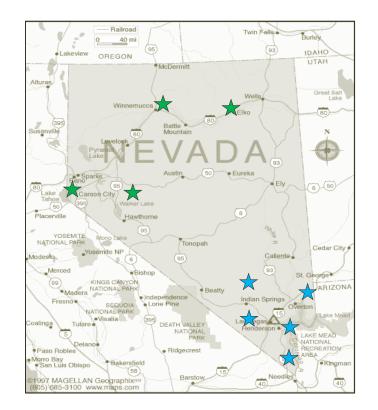

### 3 STATEWIDE LOCATIONS

SNCIL- Las Vegas

SNCIL (SOC)- North Las Vegas

NNCIL- Reno/Elko