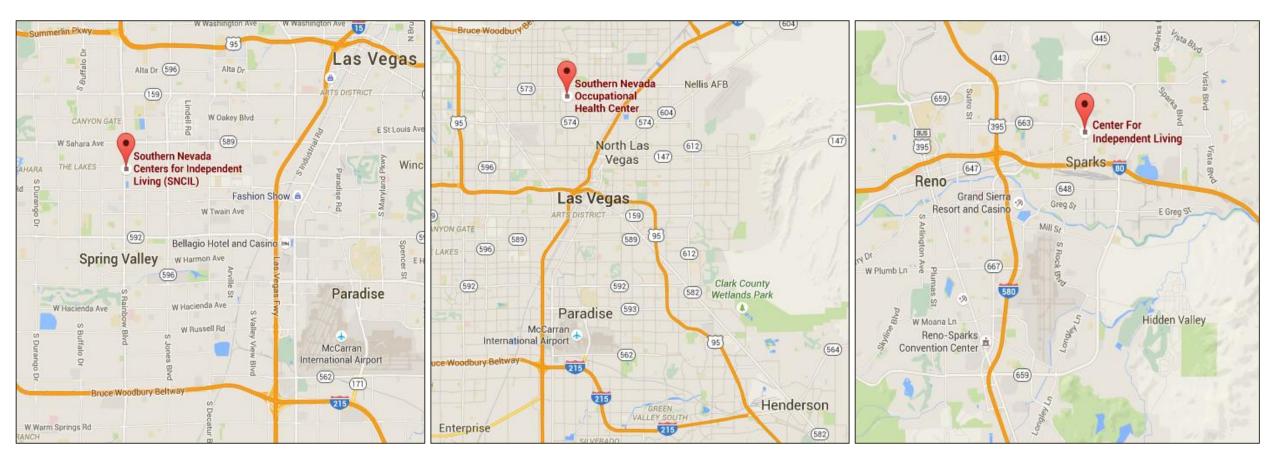

### 3 STATEWIDE LOCATIONS

SNCIL- Las Vegas

SNCIL (SOC)- North Las Vegas

NNCIL- Reno/Elko

# SNCIL – LAS VEGAS

**Name:** Southern Nevada Center For Independent Living

Address: 2950 S Rainbow Blvd Ste. 220, Las Vegas, NV 89146

**Phone:**(702) 889-4216

Hours: Monday-Friday:

8:00 am - 5:00 pm

# SNCIL – NORTH LAS VEGAS

Name: Southern Nevada Center For Independent Living: Satellite Office Center

Address: 4100 N Martin L King Blvd Ste. 100, North Las Vegas, NV 89032

**Phone:**(702) 380-1712

Hours: Monday-Friday:

# NNCIL - RENO

Name: Northern Nevada Center For Independent Living

Address: 999 Pyramid Way, Sparks, NV 89431

Phone:(775) 353-3599

**Hours:** Monday-Friday:

8:30 am – 5:00 pm