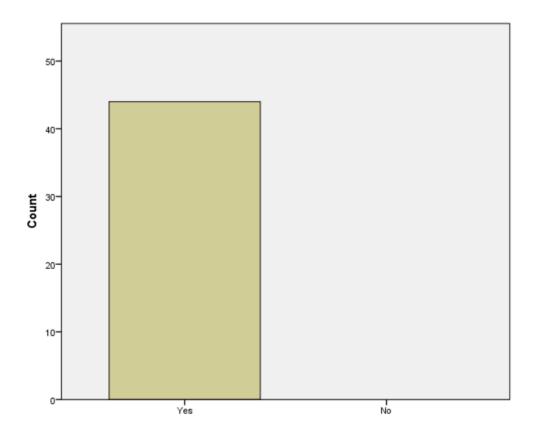

This Summit allowed me the opportunity to make connections with people who I would not have otherwise met.

If resources were available, would you like to see his type of event occur annually?