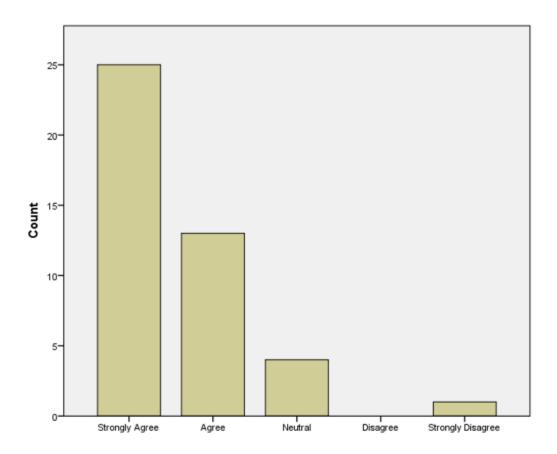

This Summit allowed me the opportunity to make connections with people who I would not have otherwise met.

If resources were available, would you like to see his type of event occur annually?