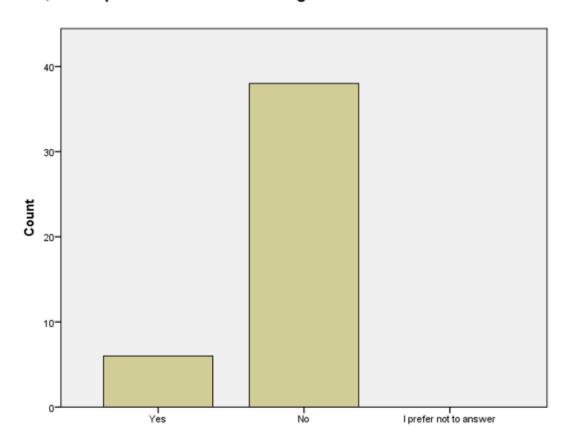

# 2019 Nevada Tribal Summit on Brain Health and Dementia

# **Post-Conference Evaluation Report**



# I am currently living with dementia.



#### I am, a care partner for someone living with dementia



# Please circle your primary affiliation.



# Attendee Age

|                    | Ν  | Minimum | Maximum | Mean  | Std. Deviation |
|--------------------|----|---------|---------|-------|----------------|
| Age                | 44 | 23      | 84      | 55.39 | 15.744         |
| Valid N (listwise) | 44 |         |         |       |                |

This process was useful in helping me generate ideas related to how to implement the Roadmap for Indian Country



I think most of the information provided by the Roadmap for Indian Country is applicable to my community



This Summit allowed me the opportunity to make connections with people who I would not have otherwise met.



If resources were available, would you like to see his type of event occur annually?